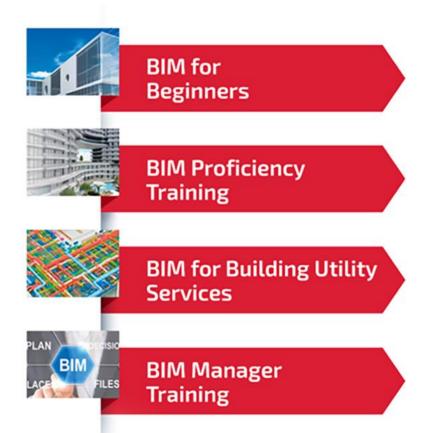

# **BIM TRAINING & CERTIFICATE PROGRAM**

A Certificate Program in Building Information Modeling (BIM) is available at East Stroudsburg University (ESU) through a partnership between ESU and Advenser Technology Services, Inc. (Advenser).

BIM for Structural Engineering

BIM for Facade Engineering

BIM for Steel Detailing

EAST

**STROUDSBURG** 