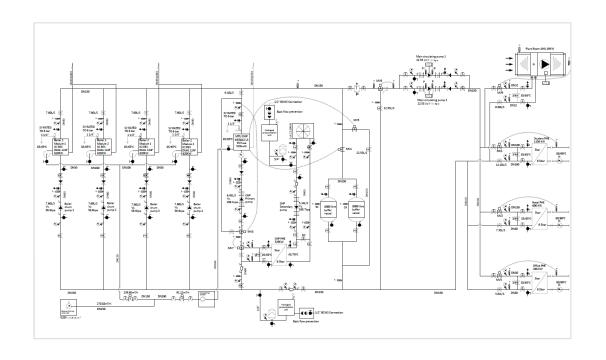

| THREAD-O-LET                                          |           | 125         | 2   |
| 39   | 200e-200e      | VIC QUICKVIC COUPLING STYLE 107N (RIGID)              |           | 67          | 20  |
| 40   | 200e-200e-200e | VIC TEE, SS                                           |           | 396         | 4   |
| 41   | 200e           | VIC END CAP,SS                                        |           |             | 2   |
| 42   |                | P-PP-LP4-03,04                                        |           |             | 2   |
| 43   | 200e-150e      | VIC IPS SUCTION VIBRATION ISOLATION PUMP DROP S/381   |           |             | 2   |
| 44   | 200e-150e      | VIC IPS DISCHARGE VIBRATION ISOLATION PUMP DROP S/380 | 1         |             | 2   |





## P & I DIAGRAM







## **3D MODELING**









## **GA & EQUIPMENT LAYOUT** \_\_\_









## **SPOOL AND FABRICATION DRAWINGS.**











## PROCESS SCHEMATIC DIAGRAM







## STRUCTURAL 3D MODELING SERVICES















### PROCESS PIPING DRAWINGS









# FEATURED PROJECTS \_





Water Purification Plant, Texas, USA





## **FEATURED PROJECTS**





Data Center, Ireland





# FEATURED PROJECTS \_\_





Oil and Gas Facility, Australia





# FEATURED PROJECTS \_\_\_





Water Treatment Plant, CA, USA





#### TEAM PROFICIENCY AND SOFTWARE PROFICIENCY



#### CONTACT US

**Advenser Technology Services, Inc.** 

Five Neshaminy Interplex, STE 205 Trevose, PA 19053, USA Phone: +1 (215) 791 7955

**Advenser LLC** 

Five Neshaminy Interplex, STE 205 Trevose, PA 19053, USA Phone: +1 (215) 934