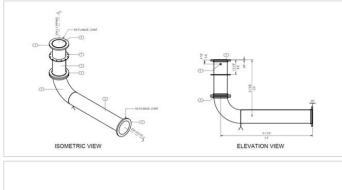

C QUICKVIC COUPLING STYLE 107N (RIGID)              |           | 67          | 20  |
| 40   | 200e-200e-200e | VIC TEE, SS                                           |           | 396         | 4   |
| 41   | 200e           | VIC END CAP,SS                                        |           |             | 2   |
| 42   |                | P-PP-LP4-03,04                                        |           |             | 2   |
| 43   | 200e-150e      | VIC IPS SUCTION VIBRATION ISOLATION PUMP DROP S/381   |           |             | 2   |
| 44   | 200e-150e      | VIC IPS DISCHARGE VIBRATION ISOLATION PUMP DROP S/380 | 1         |             | 2   |





## P & I DIAGRAM







## **3D MODELING**









## **GA & EQUIPMENT LAYOUT** \_\_\_









## **SPOOL AND FABRICATION DRAWINGS.**











## PROCESS SCHEMATIC DIAGRAM







## STRUCTURAL 3D MODELING SERVICES















### PROCESS PIPING DRAWINGS









# FEATURED PROJECTS \_





Water Purification Plant, Texas, USA





## **FEATURED PROJECTS**





Data Center, Ireland





# FEATURED PROJECTS \_\_





Oil and Gas Facility, Australia





# FEATURED PROJECTS \_\_\_





Water Treatment Plant, CA, USA





#### TEAM PROFICIENCY AND SOFTWARE PROFICIENCY



#### CONTACT US

**Advenser Technology Services, Inc.** 

Five Neshaminy Interplex, STE 205 Trevose, PA 19053, USA Phone: +1 (215) 791 7955

**Advenser LLC** 

Five Neshaminy Interplex, STE 205 Trevose, PA 19053, USA Phone: +1 (215) 934 2868

**Advenser Engineering Services Pvt. Ltd.** 

43 A. E block, 4F CSEZ, Kakkanad Kochi, Kerala, India. Pin 682 037 Ph