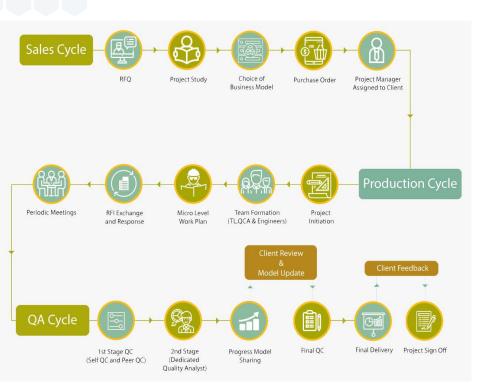

### **OUR DETAILING PROCEDURE**

#### **OUR APPROACH**

**Understanding Client Requirements:** With every client, we understand that a different approach may need to be employed with every project, bringing a new set of skills and technology to the table. We devote the time needed to study the objective of the project.

**Delivering Solutions:** To achieve the goals of the project, our engineers adopt the most appropriate methods, outdoing themselves. Our work is to follow a system driven process incorporating the latest methods in the BIM industry which ensures projects are delivered on time and are nothing short of the highest quality.

Constant Improvement: The engineering team, led by highly capable and seasoned project managers tirelessly learn, research and update themselves to meet the ever-changing and dynamic demands of the AEC industry. Systematic knowledge sharing and perfection of the work process is an ongoing process in Advenser. With every project, we see to it that we always make room for innovation.

**Our Promise:** Client satisfaction is a promise we assure and we measure our successes on par with that of our client's. We take pride in our past glory & achievements but at the same time strive to make them nothing more than mere milestones in our pursuit of excellence.