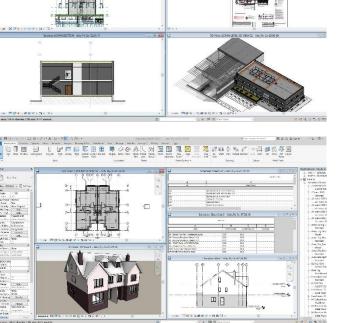

#### **3D MODELING & BIM**

### **CONSTRUCTION DOCUMENTATION**

Architectural Construction drawings are generated during the design development stage after the planning drawings are approved, & include details such as floor plans, elevations, sections, reflected ceiling, roof & site plan, detail sheets, GA & assembly drawings.

The comprehensive BIM models we produce in consultation with the client are embedded with necessary information, parameters and specifics to generate accurate construction drawings & documentation.