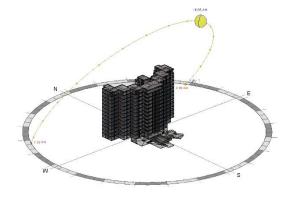

#### **BIM FOR ENERGY ANALYSIS**

Energy modeling happens throughout the design process from concept through post-construction.

Advenser delivers models for energy analysis at the concept stage which has all spaces clearly defined and the model will be ready to be exported to gbXML format.