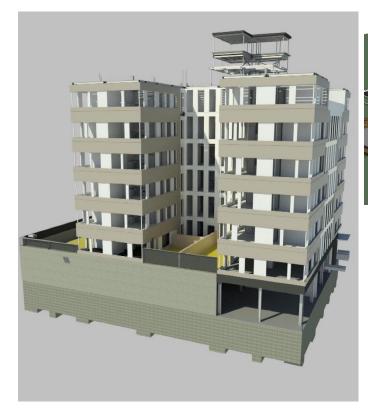

### **BIM FOR MODULAR & PREFABRICATED CONSTRUCTION**

BIM acts as the integration tool for individual modules of a prefabricated modular construction. It allows a perfect and seamless fitting of individual embedded components in the building

We create 3D BIM modules for visualization of individual modules & the entire building integrating all modules. The accurate drawings generated from the models give subcontractors precise measurements for the units to be prefabricated off-site.