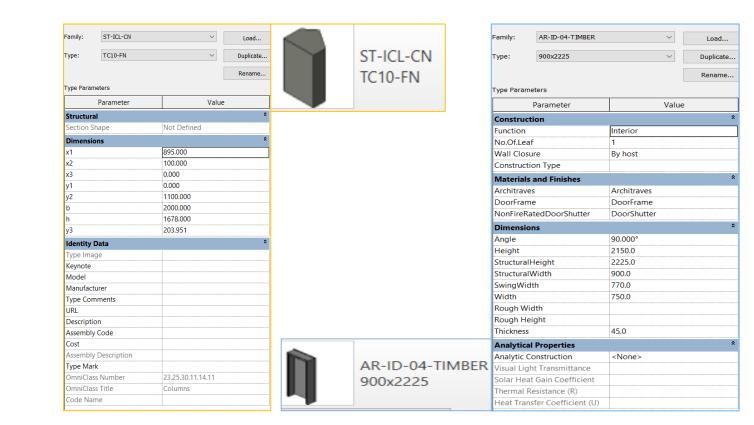

BIM objects are a family of intelligent virtual 3D objects that provide detailed information of a product or component about its physical characteristics such as its geometry & visual graphical representation.

We provide parametric & non-parametric creation services for manufacturers, fabricators, architects & engineers for their product model catalogs, which can be downloaded directly by their customers from their websites..