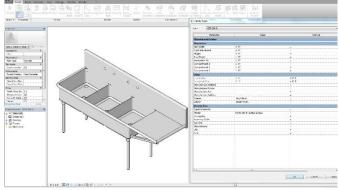

# **REVIT FAMILIES / PARAMETRIC LIBRARIES**

| 13'de x 30'h             |                                     |                       |          |               |
|--------------------------|-------------------------------------|-----------------------|----------|---------------|
| Parameter                | Value                               | Formula               | Lock     | Family Types  |
| 5                        |                                     |                       | A        | New           |
| vation (default)         | 4.0.                                | -                     | C        | Rename        |
| and Finishes             |                                     |                       |          | Delete        |
|                          | Glass                               |                       |          |               |
|                          | Stainless Steel Cables              |                       |          | Parameters    |
|                          | White Opal Acrylic                  |                       |          | Add           |
|                          |                                     |                       | A        |               |
| emments                  |                                     |                       |          | Modify        |
|                          |                                     | -                     |          | Remove        |
| Lighting                 |                                     |                       |          |               |
| Coefficient of Utilizati | 9                                   | (a)                   |          | Mave Up       |
| of Utilization (defaul   |                                     | -                     |          | Move Down     |
| Loads                    | ·                                   |                       |          | - STE DOWN    |
| oad                      |                                     |                       |          | Sorting Order |
|                          | 1                                   | - E                   |          |               |
| ce Symbol Size           | 0.10.                               |                       | r        | Assending     |
| ce Distance              | 4.8                                 | - Height From Face +  |          | Descending    |
| m Face                   | 4.0.                                | Compact of the Pace + | P        |               |
|                          | 1. 11 1/2"                          | 6                     | 9        | Lookup Tables |
| rica                     |                                     | F                     |          | Meneos        |
| Factor                   | 1                                   | 1.                    |          | runge         |
|                          | 1207-2774                           | -                     |          |               |
| sity                     | 14.00 W @ 26.00 km/W                | 6                     |          |               |
|                          | 2500 K                              | 1                     |          |               |
| Line Longth              | 1.4.                                |                       | <b>C</b> |               |
|                          | 244                                 | -                     |          |               |
| amp Color Temperat       | <none></none>                       |                       |          |               |
| Compatibility            | Dimming option available            |                       |          |               |
|                          | White                               | -                     |          |               |
| ata                      |                                     | -                     | *        |               |
|                          |                                     |                       |          |               |
| ments                    |                                     | 6                     |          |               |
| 15                       | Customizable dimensions, materials, | -                     |          |               |
|                          | LAC-Elements38                      | -                     |          |               |
| rer                      | 1                                   |                       |          |               |
|                          | (1) 14W E26 Base CFL Globe          |                       |          |               |
|                          |                                     |                       |          |               |
| £                        | Matte silver canopy mounts to round |                       |          |               |
|                          |                                     | L.                    |          |               |

BIM objects are a family of intelligent virtual 3D objects that provide detailed information of a product or component about its physical characteristics such as its geometry & visual graphical representation.

We provide parametric & non-parametric creation services for manufacturers, fabricators, architects & engineers for their product model catalogs, which can be downloaded directly by their customers from their websites..