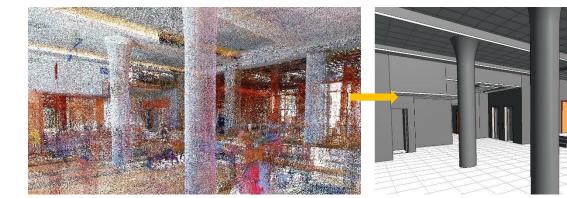

#### SCAN TO BIM

A physical space or site is scanned by a 3d laser scanner to create an accurate digital representation of it. This representation can then be used for designing, assessing progress or evaluating option.

Scanned pointcloud file of an existing building is exported to a BIM platform by our experts to develop an accurate AS-Built model depicting the plumbing, walls, slabs, roof planes & terrains.