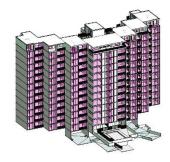

### **BIM FOR MODULAR & PREFABRICATED CONSTRUCTION**

BIM acts as the integration tool for individual modules of a prefabricated modular construction. It allows a perfect and seamless fitting of individual embedded components in the building

We create 3D BIM modules for visualization of individual modules & the entire building integrating all modules. The accurate drawings generated from the models give subcontractors precise measurements for the units to be prefabricated off-site.