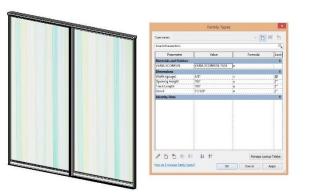

# **REVIT FAMILIES / PARAMETRIC LIBRARIES**

| 13'de x 30'h             |                                     |                       |          |               |
|--------------------------|-------------------------------------|-----------------------|----------|---------------|
| Parameter                | Value                               | Formula               | Lock     | Family Types  |
| 5                        |                                     |                       | A        | New           |
| vation (default)         | 4.0.                                | -                     | C        | Rename        |
| and Finishes             |                                     |                       |          | Delete        |
|                          | Glass                               |                       |          |               |
|                          | Stainless Steel Cables              |                       |          | Parameters    |
|                          | White Opal Acrylic                  |                       |          | Add           |
|                          |                                     |                       | A        |               |
| emments                  |                                     |                       |          | Modify        |
|                          |                                     | -                     |          | Remove        |
| Lighting                 |                                     |                       |          |               |
| Coefficient of Utilizati | 9                                   | (a)                   |          | Mave Up       |
| of Utilization (defaul   |                                     | -                     |          | Move Down     |
| Loads                    | ·                                   |                       |          | - STE DOWN    |
| oad                      |                                     |                       |          | Sorting Order |
|                          | 1                                   | - E                   |          |               |
| ce Symbol Size           | 0.10.                               |                       | r        | Assending     |
| ce Distance              | 4.8                                 | - Height From Face +  |          | Descending    |
| m Face                   | 4.0.                                | Compact of the Pace + | P        |               |
|                          | 1. 11 1/2"                          | 6                     | 9        | Lookup Tables |
| rica                     |                                     | F                     |          | Meneos        |
| Factor                   | 1                                   | 1.                    |          | runge         |
|                          | 1207-2774                           | -                     |          |               |
| sity                     | 14.00 W @ 26.00 km/W                | 6                     |          |               |
|                          | 2500 K                              | 1                     |          |               |
| Line Longth              | 1.4.                                |                       | <b>C</b> |               |
|                          | 244                                 | -                     |          |               |
| amp Color Temperat       | <none></none>                       |                       |          |               |
| Compatibility            | Dimming option available            |                       |          |               |
|                          | White                               | -                     |          |               |
| ata                      |                                     | -                     | *        |               |
|                          |                                     |                       |          |               |
| ments                    |                                     | 6                     |          |               |
| 15                       | Customizable dimensions, materials, | -                     |          |               |
|                          | LAC-Elements38                      | -                     |          |               |
| rer                      | 1                                   |                       |          |               |
|                          | (1) 14W E26 Base CFL Globe          |                       |          |               |
|                          |                                     |                       |          |               |
| £                        | Matte silver canopy mounts to round |                       |          |               |
|                          |                                     | L.                    |          |               |

BIM objects are a family of intelligent virtual 3D objects that provide detailed information of a product or component about its physical characteristics such as its geometry & visual graphical representation.

We provide parametric & non-parametric creation services for manufacturers, fabricators, architects & engineers for their product model catalogs, which can be downloaded directly by their customers from their websites..