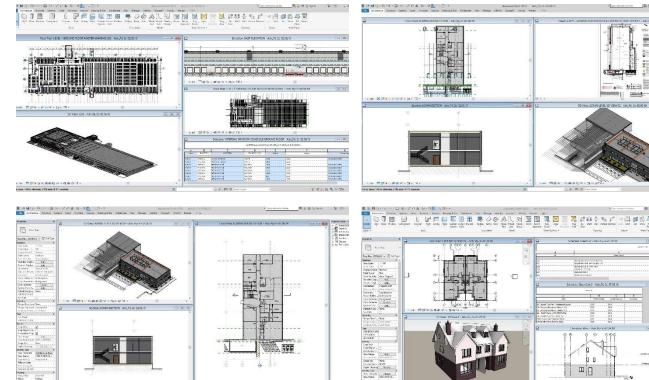

### **CONSTRUCTION DOCUMENTATION**

Architectural Construction drawings are generated during the design development stage after the planning drawings are approved, & include details such as floor plans, elevations, sections, reflected ceiling, roof & site plan, detail sheets, GA & assembly drawings.

The comprehensive BIM models we produce in consultation with the client are embedded with necessary information, parameters and specifics to generate accurate construction drawings & documentation.