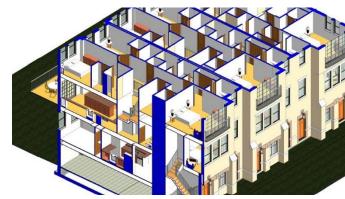

#### **3D MODELING & BIM**

### **CONSTRUCTION DOCUMENTATION**

Architectural Construction drawings are generated during the design development stage after the planning drawings are approved, & include details such as floor plans, elevations, sections, reflected ceiling, roof & site plan, detail sheets, GA & assembly drawings.

The comprehensive BIM models we produce in consultation with the client are embedded with necessary information, parameters and specifics to generate accurate construction drawings & documentation.