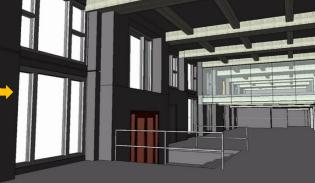

#### SCAN TO BIM

A physical space or site is scanned by a 3d laser scanner to create an accurate digital representation of it. This representation can then be used for designing, assessing progress or evaluating option.

Scanned pointcloud file of an existing building is exported to a BIM platform by our experts to develop an accurate AS-Built model depicting the plumbing, walls, slabs, roof planes & terrains.