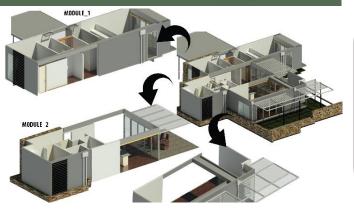

### **BIM FOR MODULAR & PREFABRICATED CONSTRUCTION**

BIM acts as the integration tool for individual modules of a prefabricated modular construction. It allows a perfect and seamless fitting of individual embedded components in the building

We create 3D BIM modules for visualization of individual modules & the entire building integrating all modules. The accurate drawings generated from the models give subcontractors precise measurements for the units to be prefabricated off-site.