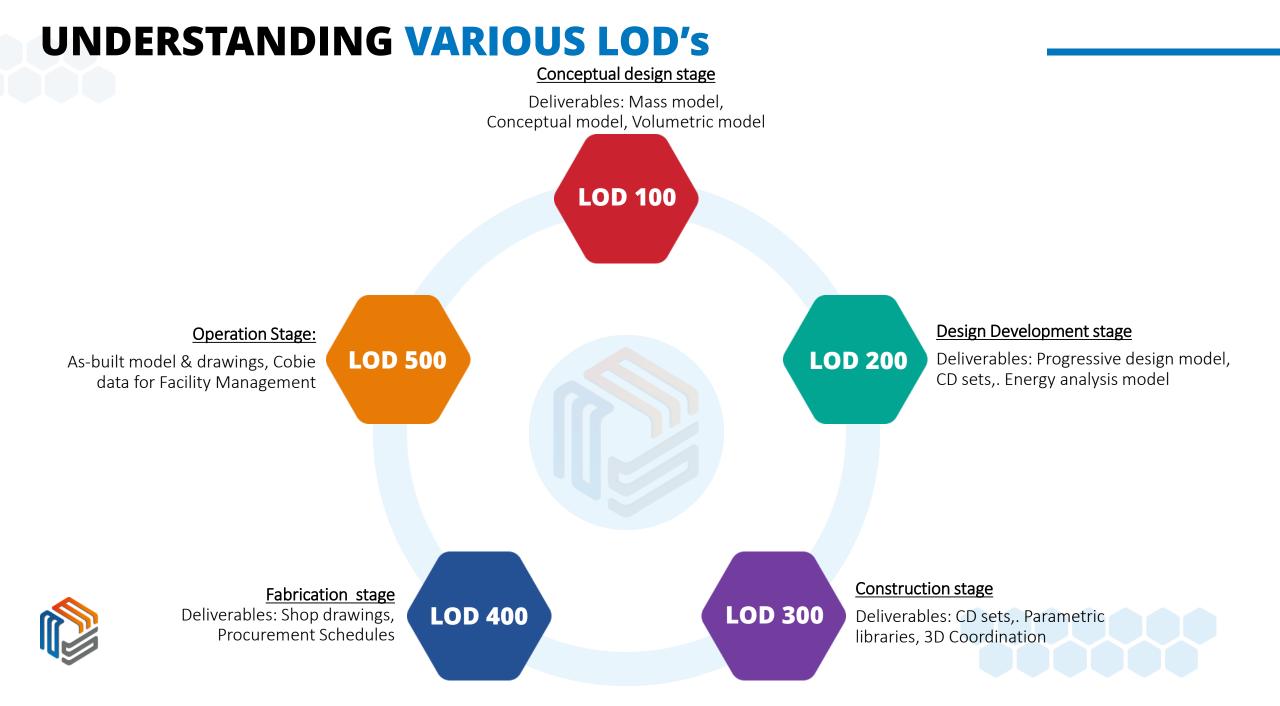

# **REVIT FAMILIES / PARAMETRIC LIBRARIES**

| 13'de x 30'h             |                                     |                       |          |               |
|--------------------------|-------------------------------------|-----------------------|----------|---------------|
| Parameter                | Value                               | Formula               | Lock     | Family Types  |
| 5                        |                                     |                       | A        | New           |
| vation (default)         | 4.0.                                | -                     | C        | Rename        |
| and Finishes             |                                     |                       |          | Delete        |
|                          | Glass                               |                       |          |               |
|                          | Stainless Steel Cables              |                       |          | Parameters    |
|                          | White Opal Acrylic                  |                       |          | Add           |
|                          |                                     |                       | A        |               |
| emments                  |                                     |                       |          | Modify        |
|                          |                                     | -                     |          | Remove        |
| Lighting                 |                                     |                       |          |               |
| Coefficient of Utilizati | 9                                   | (a)                   |          | Mave Up       |
| of Utilization (defaul   |                                     | -                     |          | Move Down     |
| Loads                    | ·                                   |                       |          | - STE DOWN    |
| oad                      |                                     |                       |          | Sorting Order |
|                          | 1                                   | - E                   |          |               |
| ce Symbol Size           | 0.10.                               |                       | r        | Assending     |
| ce Distance              | 4.8                                 | - Height From Face +  |          | Descending    |
| m Face                   | 4.0.                                | Compact of the Pace + | P        |               |
|                          | 1. 11 1/2"                          | 6                     | 9        | Lookup Tables |
| rica                     |                                     | F                     |          | Meneos        |
| Factor                   | 1                                   | 1.                    |          | runge         |
|                          | 1207-2774                           | -                     |          |               |
| sity                     | 14.00 W @ 26.00 km/W                | 6                     |          |               |
|                          | 2500 K                              | 1                     |          |               |
| Line Longth              | 1.4.                                |                       | <b>C</b> |               |
|                          | 244                                 | -                     |          |               |
| amp Color Temperat       | <none></none>                       |                       |          |               |
| Compatibility            | Dimming option available            |                       |          |               |
|                          | White                               | -                     |          |               |
| ata                      |                                     | -                     | *        |               |
|                          |                                     |                       |          |               |
| ments                    |                                     | 6                     |          |               |
| 15                       | Customizable dimensions, materials, | -                     |          |               |
|                          | LAC-Elements38                      | -                     |          |               |
| rer                      | 1                                   |                       |          |               |
|                          | (1) 14W E26 Base CFL Globe          |                       |          |               |
|                          |                                     |                       |          |               |
| £                        | Matte silver canopy mounts to round |                       |          |               |
|                          |                                     | L.                    |          |               |