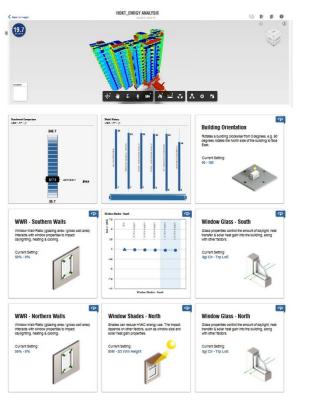

#### **BIM FOR ENERGY ANALYSIS**

Energy modeling happens throughout the design process from concept through post-construction.

Advenser delivers models for energy analysis at the concept stage which has all spaces clearly defined and the model will be ready to be exported to gbXML format.