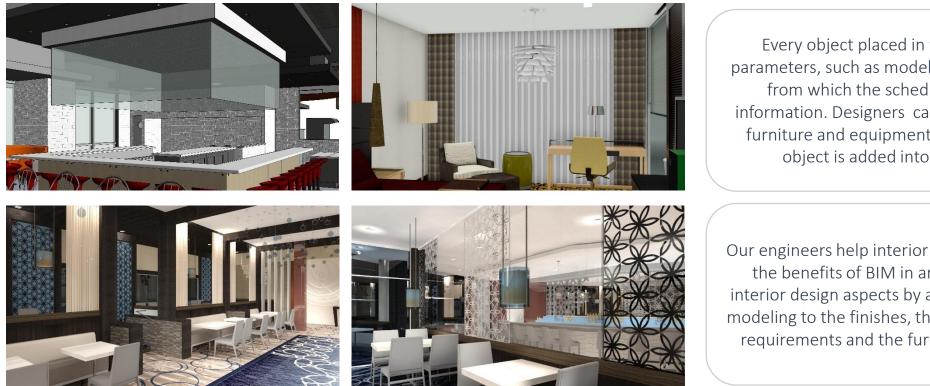

### **BIM FOR INTERIOR DESIGN & PROCUREMENT**

Every object placed in the model has parameters, such as model number and cost, from which the schedules pull their information. Designers can start scheduling furniture and equipment the moment an object is added into the model.

Our engineers help interior designers leverage the benefits of BIM in architectural and interior design aspects by applying intelligent modeling to the finishes, the fixtures, the area requirements and the furniture schedules.