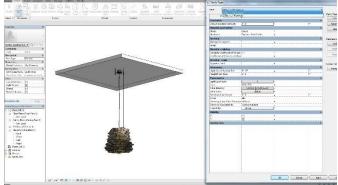

# **REVIT FAMILIES / PARAMETRIC LIBRARIES**

| 13'de x 30'h             |                                     |                       |          |               |
|--------------------------|-------------------------------------|-----------------------|----------|---------------|
| Parameter                | Value                               | Formula               | Lock     | Family Types  |
| 5                        |                                     |                       | A        | New           |
| vation (default)         | 4.0.                                | -                     | C        | Rename        |
| and Finishes             |                                     |                       |          | Delete        |
|                          | Glass                               |                       |          |               |
|                          | Stainless Steel Cables              |                       |          | Parameters    |
|                          | White Opal Acrylic                  |                       |          | Add           |
|                          |                                     |                       | A        |               |
| emments                  |                                     |                       |          | Modify        |
|                          |                                     | -                     |          | Remove        |
| Lighting                 |                                     |                       |          |               |
| Coefficient of Utilizati | 9                                   | (a)                   |          | Mave Up       |
| of Utilization (defaul   |                                     | -                     |          | Move Down     |
| Loads                    | ·                                   |                       |          | - STE DOWN    |
| oad                      |                                     |                       |          | Sorting Order |
|                          | 1                                   | - E                   |          |               |
| ce Symbol Size           | 0.10.                               |                       | r        | Assending     |
| ce Distance              | 4.8                                 | - Height From Face +  |          | Descending    |
| m Face                   | 4.0.                                | Compact of the Pace + | P        |               |
|                          | 1. 11 1/2"                          | 6                     | 9        | Lookup Tables |
| rica                     |                                     | F                     |          | Meneos        |
| Factor                   | 1                                   | 1.                    |          | runge         |
|                          | 1207-2774                           | -                     |          |               |
| sity                     | 14.00 W @ 26.00 km/W                | 6                     |          |               |
|                          | 2500 K                              | 1                     |          |               |
| Line Longth              | 1.4.                                |                       | <b>C</b> |               |
|                          | 244                                 | -                     |          |               |
| amp Color Temperat       | <none></none>                       |                       |          |               |
| Compatibility            | Dimming option available            |                       |          |               |
|                          | White                               | -                     |          |               |
| ata                      |                                     | -                     | *        |               |
|                          |                                     |                       |          |               |
| ments                    |                                     | 6                     |          |               |
| 15                       | Customizable dimensions, materials, | -                     |          |               |
|                          | LAC-Elements38                      | -                     |          |               |
| rer                      | 1                                   |                       |          |               |
|                          | (1) 14W E26 Base CFL Globe          |                       |          |               |
|                          |                                     |                       |          |               |
| £                        | Matte silver canopy mounts to round |                       |          |               |
|                          |                                     | L.                    |          |               |

BIM objects are a family of intelligent virtual 3D objects that provide detailed information of a product or component about its physical characteristics such as its geometry & visual graphical representation.

We provide parametric & non-parametric creation services for manufacturers, fabricators, architects & engineers for their product model catalogs, which can be downloaded directly by their customers from their websites..