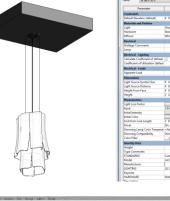

# **REVIT FAMILIES / PARAMETRIC LIBRARIES**

| 13'de x 30'h             |                                     |                       |          |               |
|--------------------------|-------------------------------------|-----------------------|----------|---------------|
| Parameter                | Value                               | Formula               | Lock     | Family Types  |
| 5                        |                                     |                       | A        | New           |
| vation (default)         | 4.0.                                | -                     | C        | Rename        |
| and Finishes             |                                     |                       |          | Delete        |
|                          | Glass                               |                       |          |               |
|                          | Stainless Steel Cables              |                       |          | Parameters    |
|                          | White Opal Acrylic                  |                       |          | Add           |
|                          |                                     |                       | A        |               |
| emments                  |                                     |                       |          | Modify        |
|                          |                                     | -                     |          | Remove        |
| Lighting                 |                                     |                       |          |               |
| Coefficient of Utilizati | 9                                   | (a)                   |          | Mave Up       |
| of Utilization (defaul   |                                     | -                     |          | Move Down     |
| Loads                    | ·                                   |                       |          | - STE DOWN    |
| oad                      |                                     |                       |          | Sorting Order |
|                          | 1                                   | - E                   |          |               |
| ce Symbol Size           | 0.10.                               |                       | r        | Assending     |
| ce Distance              | 4.8                                 | - Height From Face +  |          | Descending    |
| m Face                   | 4.0.                                | Compact of the Pace + | P        |               |
|                          | 1. 11 1/2"                          | 6                     | 9        | Lookup Tables |
| rica                     |                                     | F                     |          | Meneos        |
| Factor                   | 1                                   | 1.                    |          | runge         |
|                          | 1207-2774                           | -                     |          |               |
| sity                     | 14.00 W @ 26.00 km/W                | 6                     |          |               |
|                          | 2500 K                              | 1                     |          |               |
| Line Longth              | 1.4.                                |                       | <b>C</b> |               |
|                          | 244                                 | -                     |          |               |
| amp Color Temperat       | <none></none>                       |                       |          |               |
| Compatibility            | Dimming option available            |                       |          |               |
|                          | White                               | -                     |          |               |
| ata                      |                                     | -                     | *        |               |
|                          |                                     |                       |          |               |
| ments                    |                                     | 6                     |          |               |
| 15                       | Customizable dimensions, materials, | -                     |          |               |
|                          | LAC-Elements38                      | -                     |          |               |
| rer                      | 1                                   |                       |          |               |
|                          | (1) 14W E26 Base CFL Globe          |                       |          |               |
|                          |                                     |                       |          |               |
| £                        | Matte silver canopy mounts to round |                       |          |               |
|                          |                                     | L.                    |          |               |

BIM objects are a family of intelligent virtual 3D objects that provide detailed information of a product or component about its physical characteristics such as its geometry & visual graphical representation.

We provide parametric & non-parametric creation services for manufacturers, fabricators, architects & engineers for their product model catalogs, which can be downloaded directly by their customers from their websites..