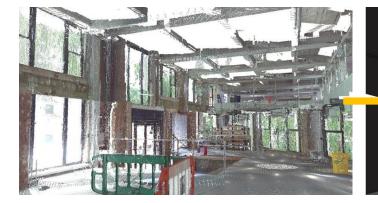

#### SCAN TO BIM

A physical space or site is scanned by a 3d laser scanner to create an accurate digital representation of it. This representation can then be used for designing, assessing progress or evaluating option.

Scanned pointcloud file of an existing building is exported to a BIM platform by our experts to develop an accurate AS-Built model depicting the plumbing, walls, slabs, roof planes & terrains.