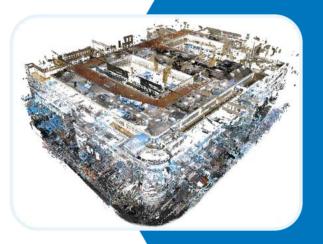

### **POINTCLOUD SCAN TO BIM MODELING**

The 3D BIM model that we create from laser scan data serve as accurate models for as-built purposes as well as for retrofit, refurbishment and renovation projects.